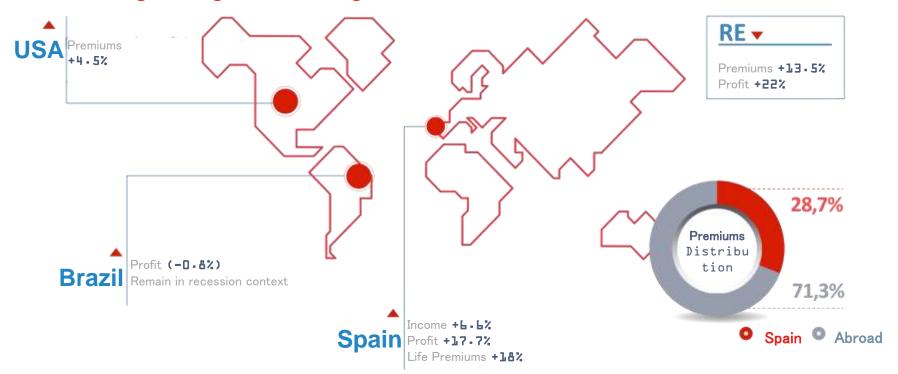

MAPFRE GROUP



Presence in

**51** 

countries among all 5 continents

Performing in

+125

countries worldwide

**TOP 10** 

Biggest European insurance Groups

Attributable Profit [2016]

€775 million

SISTANCE GLOBAL PISKS **STRATEGIC BUSINESS UNITS**  38,400 5,848

employees

offices

80,000

intermediaries

34 million

clients

**€27.1** billion

Income [2016]

1 st

Insurance Non-Life Company in Latin America



5<sup>th</sup>

Non-Life Insurer In Europe



**Top 15** 

International Reinsurance Companies



## MAPFRE GROUP

1 st

Multinational Insurance Company In LATAM



Top 20

AUTO Insurance Sector in EEUU



3rd

Global Assistance Insurance Company

### MAPFRE is growing in its strategic markets





(Figures in million euros)



# 2 GLOBAL RISKS UNIT

WHO ARE WE?
WHAT DO WE DO?
FINANCIAL STRENGTH

2016 RESULTS







# GLOBAL RISKS UNIT WHAT DO WE DO?







# +3,000 CLIENTS



Stable Outlook
Standard & Poor's

A. M. Best

Net Profit 2016

**€47** million

Income [2016] €1.212 billion

Combined Ratio 2016

97.5%

2/3
PREMIUMS
Outside of Spain

Services provided in 125 COUNTRIES

## 2016 Premiums by business sector



2015



3 MAPFRE VALUE PROPOSITION



2014 - 2016 Claims causes per activity (% total damage €)



#### MGR RELEVANT LOSSES - SOME EXAMPLES







Wild fire









Combustible sandwich panel

#### MGR RELEVANT LOSSES - SOME EXAMPLES















Petrochemical plant explosions

Property damage + Business Interruption + CBI













Property damage + Business In