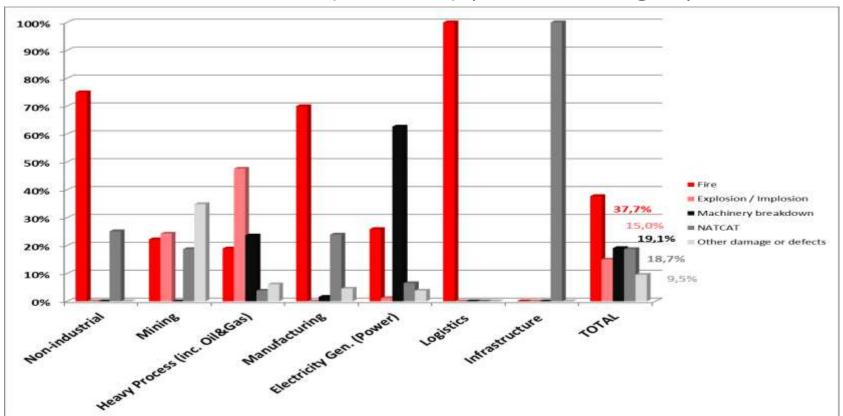

## 2016 Premiums by business sector

2015

3 MAPFRE VALUE PROPOSITION

2014 - 2016 Claims causes per activity (% total damage €)