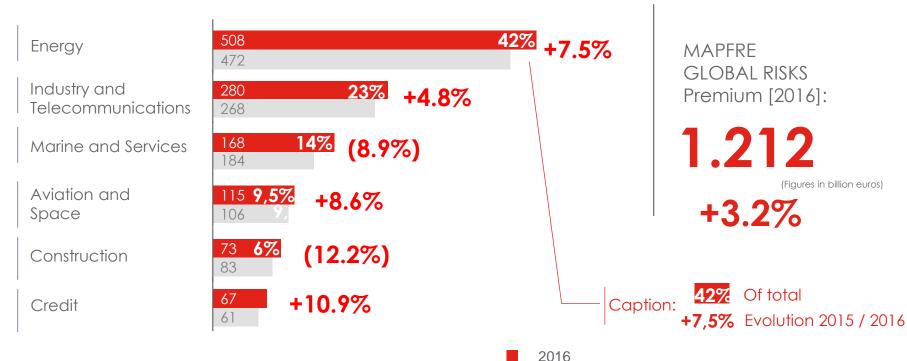

# +3,000 CLIENTS

Stable Outlook
Standard & Poor's

A. M. Best

Net Profit 2016

**€47** million

Income [2016] €1.212 billion

Combined Ratio 2016

97.5%

## 2016 Premiums by business sector

2015

3 MAPFRE VALUE PROPOSITION

2014 - 2016 Claims causes per activity (% total damage €)