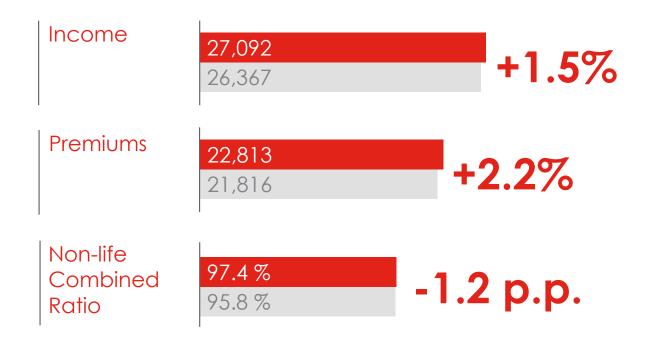

MAPFRE GROUP



Presence in

**51** 

countries among all 5 continents

Performing in

+125

countries worldwide

**TOP 10** 

Biggest European insurance Groups

Attributable Profit [2016]

€775 million

SISTANCE GLOBAL PISKS **STRATEGIC BUSINESS UNITS**  38,400 5,848

employees

offices

80,000

intermediaries

34 million

clients

**€27.1** billion

Income [2016]

1 st

Insurance Non-Life Company in Latin America



5<sup>th</sup>

Non-Life Insurer In Europe



**Top 15** 

International Reinsurance Companies



## MAPFRE GROUP

1 st

Multinational Insurance Company In LATAM



Top 20

AUTO Insurance Sector in EEUU



3rd

Global Assistance Insurance Company

### MAPFRE is growing in its strategic markets





(Figures in million euros)



# 2 GLOBAL RISKS UNIT

WHO ARE WE?
WHAT DO WE DO?
FINANCIAL STRENGTH

2016 RESULTS







# GLOBAL RISKS UNIT WHAT DO WE DO?







# +3,000 CLIENTS



Stable Outlook
Standard & Poor's

A. M. Best

Net Profit 2016

**€47** million

Income [2016] €1.212 billion

Combined Ratio 2016

97.5%

2/3
PREMIUMS
Outside of Spain

Services provided in 125 COUNTRIES

## 2016 Premiums by business sector



2015



3 MAPFRE VALUE PROPOSITION



2014 - 2016 Claims causes per activity (% total damage €)



#### MGR RELEVANT LOSSES - SOME EXAMPLES







Wild fire









Combustible sandwich panel

#### MGR RELEVANT LOSSES - SOME EXAMPLES















Petrochemical plant explosions

Property damage + Business Interruption + CBI













Property damage + Business Inte