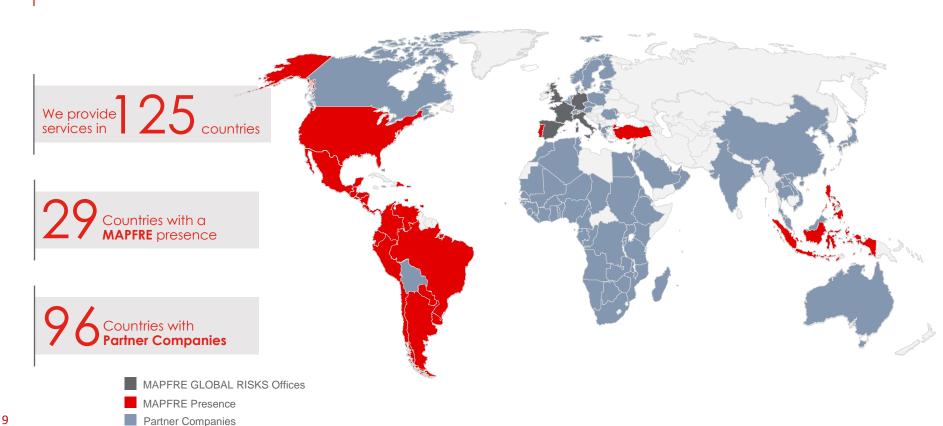

countries among all 5 continents

Performing in

+125

countries worldwide

**TOP 10** 

Biggest European insurance Groups

Attributable Profit [2016]

€775 million

SISTANCE GLOBAL PISKS **STRATEGIC BUSINESS UNITS**  38,400 5,848

employees

offices

80,000

intermediaries

34 million

clients

**€27.1** billion

Income [2016]

1 st

Insurance Non-Life Company in Latin America



5<sup>th</sup>

Non-Life Insurer In Europe



**Top 15** 

International Reinsurance Companies



## MAPFRE GROUP

1 st

Multinational Insurance Company In LATAM



Top 20

AUTO Insurance Sector in EEUU



3rd

Global Assistance Insurance Company

### MAPFRE is growing in its strategic markets





(Figures in million euros)



# 2 GLOBAL RISKS UNIT

WHO ARE WE?
WHAT DO WE DO?
FINANCIAL STRENGTH

2016 RESULTS







# GLOBAL RISKS UNIT WHAT DO WE DO?







# +3,000 CLIENTS



Stable Outlook
Standard & Poor's

A. M. Best

Net Profit 2016

**€47** million

Income [2016] €1.212 billion

Combined Ratio 2016

97.5%

2/3
PREMIUMS
Outside of Spain

Services provided in 125 COUNTRIES

## 2016 Premiums by business sector



2015



3 MAPFRE VALUE PROPOSITION



2014 - 2016 Claims causes per activity (% total damage €)



#### MGR RELEVANT LOSSES - SOME EXAMPLES







Wild fire









Combustible sandwich panel

#### MGR RELEVANT LOSSES - SOME EXAMPLES















Petrochemical plant explosions

Property damage + Business Interruption + CBI













Property damage + Business Interruption + CBI

#### ITSEMAP BACKGROUND 1979 - 2017

# 

















#### MAPFRE VALUE PROPOSITION - ADDED VALUE S