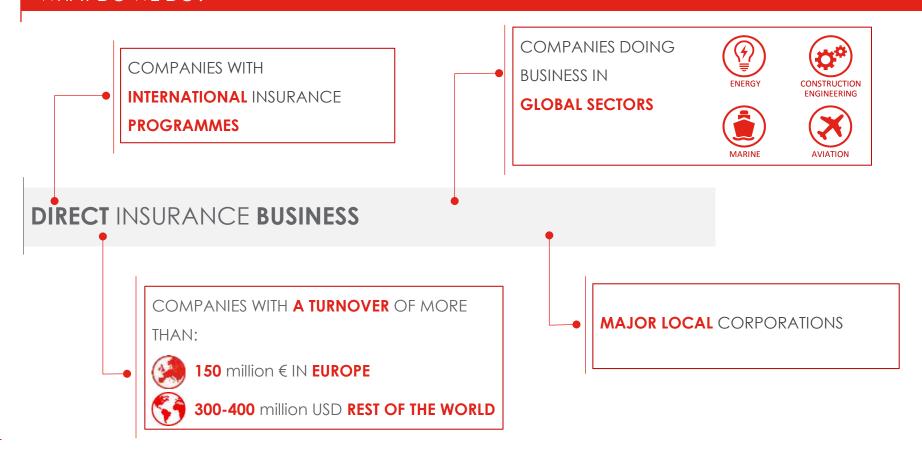

ng in

+125

countries worldwide

**TOP 10** 

Biggest European insurance Groups

Attributable Profit [2016]

€775 million

SISTANCE GLOBAL PISKS **STRATEGIC BUSINESS UNITS**  38,400 5,848

employees

offices

80,000

intermediaries

34 million

clients

**€27.1** billion

Income [2016]

1 st

Insurance Non-Life Company in Latin America



5<sup>th</sup>

Non-Life Insurer In Europe



**Top 15** 

International Reinsurance Companies



## MAPFRE GROUP

1 st

Multinational Insurance Company In LATAM



Top 20

AUTO Insurance Sector in EEUU



3rd

Global Assistance Insurance Company

### MAPFRE is growing in its strategic markets





(Figures in million euros)



# 2 GLOBAL RISKS UNIT

WHO ARE WE?
WHAT DO WE DO?
FINANCIAL STRENGTH

2016 RESULTS







# GLOBAL RISKS UNIT WHAT DO WE DO?







# +3,000 CLIENTS



Stable Outlook
Standard & Poor's

A. M. Best

Net Profit 2016

**€47** million

Income [2016] €1.212 billion

Combined Ratio 2016

97.5%

2/3
PREMIUMS
Outside of Spain

Services provided in 125 COUNTRIES

## 2016 Premiums by business sector



2015



3 MAPFRE VALUE PROPOSITION



2014 - 2016 Claims causes per activity (% total damage €)



#### MGR RELEVANT LOSSES - SOME EXAMPLES







Wild fire









Combustible sandwich panel

#### MGR RELEVANT LOSSES - SOME EXAMPLES















Petrochemical plant explosions

Property damage + Business Interruption + CBI













Property damage + Business Interruption + CBI

#### ITSEMAP BACKGROUND 1979 - 2017

# 

















#### MAPFRE VALUE PROPOSITION - ADDED VALUE SERVICES



Operations Risk Assessment by