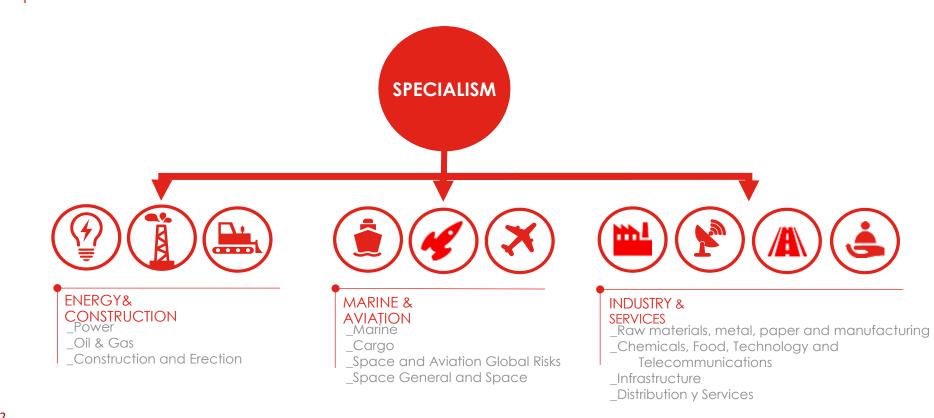

in

+125

countries worldwide

**TOP 10** 

Biggest European insurance Groups

Attributable Profit [2016]

€775 million

SISTANCE GLOBAL PISKS **STRATEGIC BUSINESS UNITS**  38,400 5,848

employees

offices

80,000

intermediaries

34 million

clients

**€27.1** billion

Income [2016]

1 st

Insurance Non-Life Company in Latin America



5<sup>th</sup>

Non-Life Insurer In Europe



**Top 15** 

International Reinsurance Companies



## MAPFRE GROUP

1 st

Multinational Insurance Company In LATAM



Top 20

AUTO Insurance Sector in EEUU



3rd

Global Assistance Insurance Company

### MAPFRE is growing in its strategic markets





(Figures in million euros)



# 2 GLOBAL RISKS UNIT

WHO ARE WE?
WHAT DO WE DO?
FINANCIAL STRENGTH

2016 RESULTS







# GLOBAL RISKS UNIT WHAT DO WE DO?







# +3,000 CLIENTS



Stable Outlook
Standard & Poor's

A. M. Best

Net Profit 2016

**€47** million

Income [2016] €1.212 billion

Combined Ratio 2016

97.5%

2/3
PREMIUMS
Outside of Spain

Services provided in 125 COUNTRIES

## 2016 Premiums by business sector



2015



3 MAPFRE VALUE PROPOSITION



2014 - 2016 Claims causes per activity (% total damage €)



#### MGR RELEVANT LOSSES - SOME EXAMPLES







Wild fire









Combustible sandwich panel

#### MGR RELEVANT LOSSES - SOME EXAMPLES















Petrochemical plant explosions

Property damage + Business Interruption + CBI













Property damage + Business Interruption + CBI

#### ITSEMAP BACKGROUND 1979 - 2017

# 

















#### MAPFRE VALUE PROPOSITION - ADDED VALUE SERVICES



Operations Risk Assessment by

#