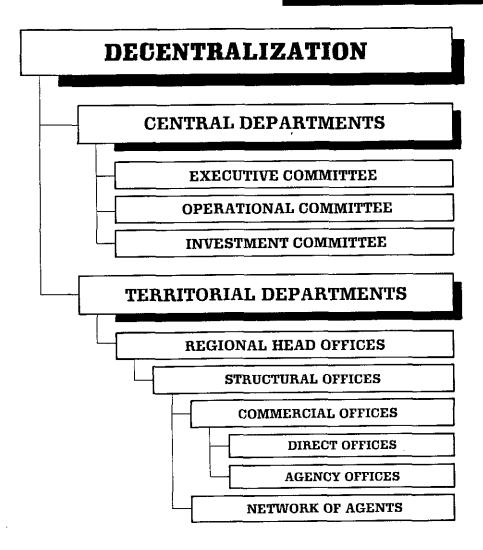

### MAPFRE SYSTEM

1

GENERAL STRUCTURE

MAPFRE MUTUAL

**MOTORCAR INSURANCE** 

**MAPFRE EMPLOYERS** 

WORKMEN'S COMPENSATION INSCE.

MAPFRE FOUNDATION

PREVENT. PROTECT. & SAFETY

TECHNOLOGICAL INSTITUTE OF SAFETY "ITSEMAP"

MAPFRE CORPORATION

SUBSIDIARY COMPANIES

MAPFRE AGRICULTURAL

**INSURANCE** 

CONSUMER CREDIT

OTHER COMPANIES

### MAPFRE MUTUAL

#### MANAGEMENT OF MOTORCAR INSURANCE